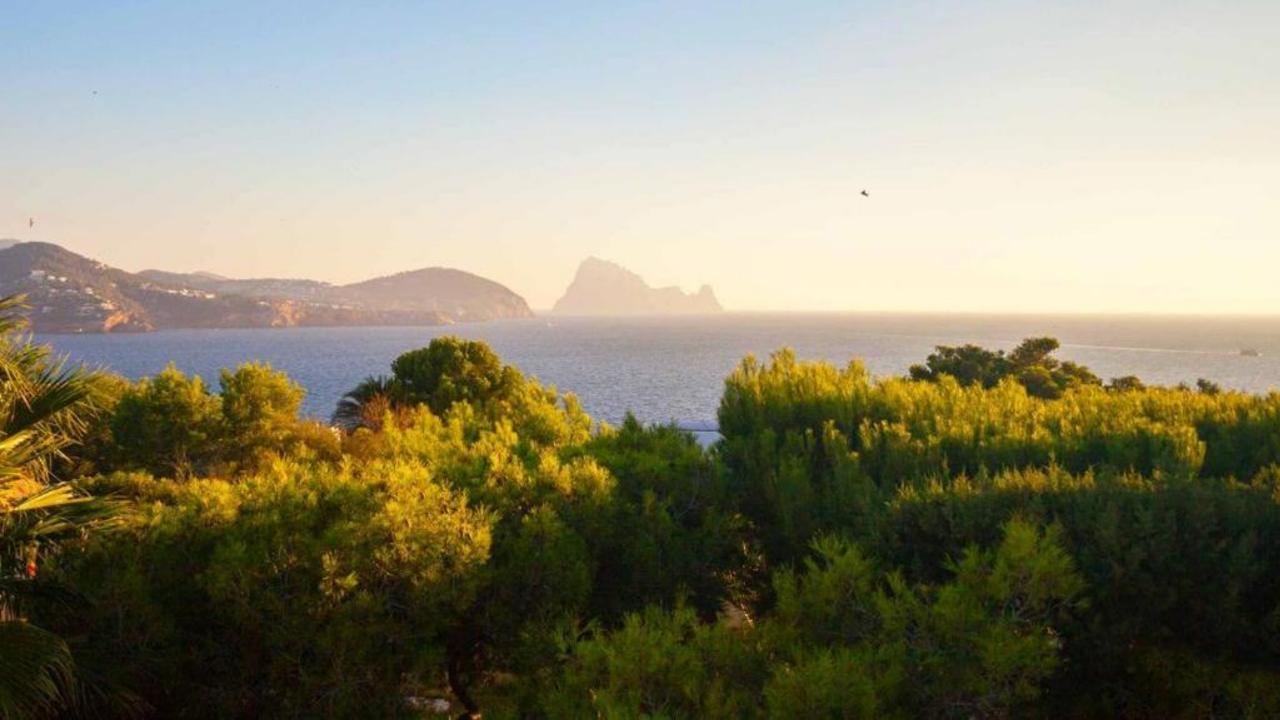

## VIIIA CODOLAR

M1328

To escape of daily life, this villa, is a natural oasis in the west coast of the island. The villa has an spectacular view to EsVedra and is located within a less than 300 meters walk from the beach. A modern villa with big living room, open space well equipped kitchen, three ensuite double bedrooms, one guest bathroom and a laundry space that can be used as an extra room. The wide walls keep the temperature naturally cool in the house, but the property is also provided with air conditioning, central heating and fireplace. It is fully fenced, with automatic access door, internal parking, pool and bbq area.