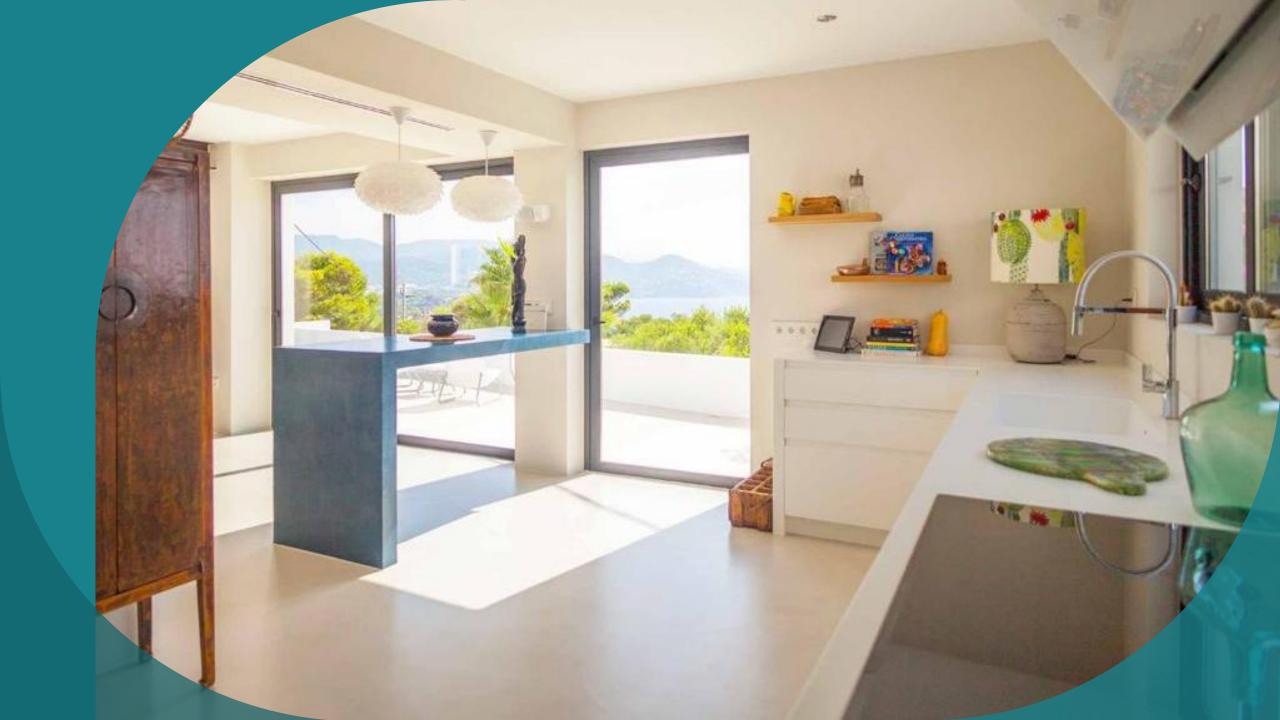

## VIIIA CODOLAR

M1328

To escape of daily life, this villa, is a natural oasis in the west coast of the island. The villa has an spectacular view to EsVedra and is located within a less than 300 meters walk from the beach. A modern villa with big living room, open space well equipped kitchen, three ensuite double bedrooms, one guest bathroom and a laundry space that can be used as an extra room. The wide walls keep the temperature naturally cool in the house, but the property is also provided with air conditioning, central heating and fireplace. It is fully fenced, with automatic access door, internal parking, pool and bbq area.