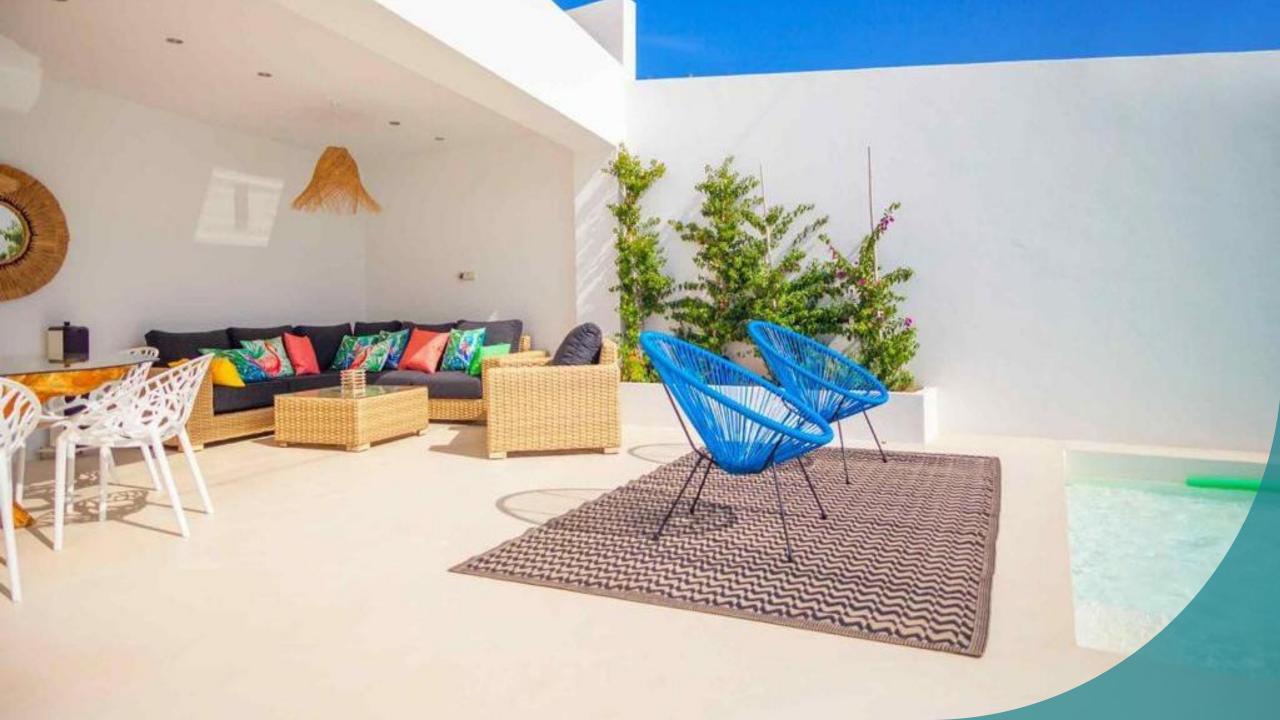

## VIIIA CODOLAR

M1328

To escape of daily life, this villa, is a natural oasis in the west coast of the island. The villa has an spectacular view to EsVedra and is located within a less than 300 meters walk from the beach. A modern villa with big living room, open space well equipped kitchen, three ensuite double bedrooms, one guest bathroom and a laundry space that can be used as an extra room. The wide walls keep the temperature naturally cool in the house, but the property is also provided with air conditioning, central heating and fireplace. It is fully fenced, with automatic access door, internal parking, pool and bbq area.