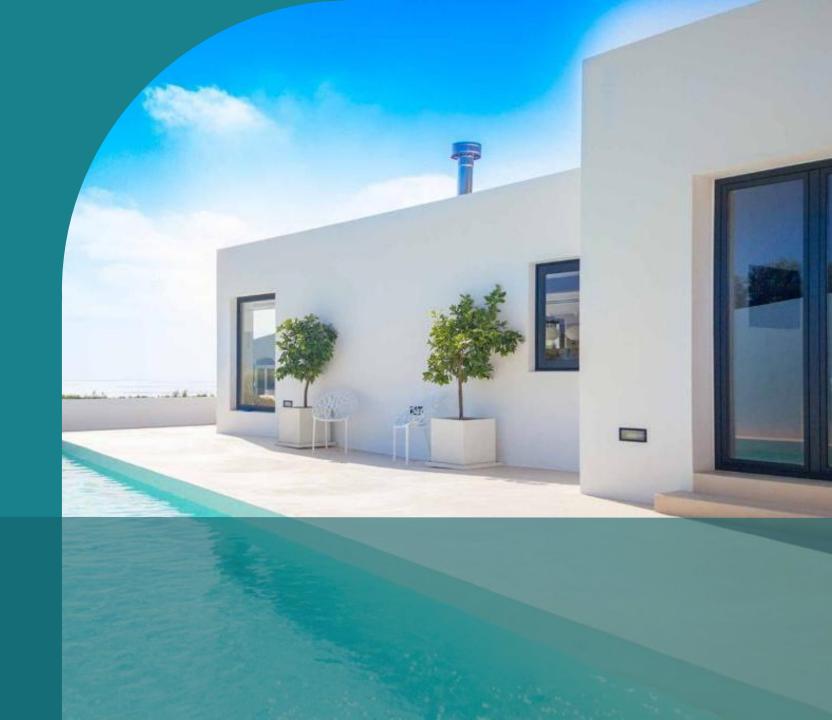

## VIIIA CODOLAR

M1328

To escape of daily life, this villa, is a natural oasis in the west coast of the island. The villa has an spectacular view to EsVedra and is located within a less than 300 meters walk from the beach. A modern villa with big living room, open space well equipped kitchen, three ensuite double bedrooms, one guest bathroom and a laundry space that can be used as an extra room. The wide walls keep the temperature naturally cool in the house, but the property is also provided with air conditioning, central heating and fireplace. It is fully fenced, with automatic access door, internal parking, pool and bbq area.