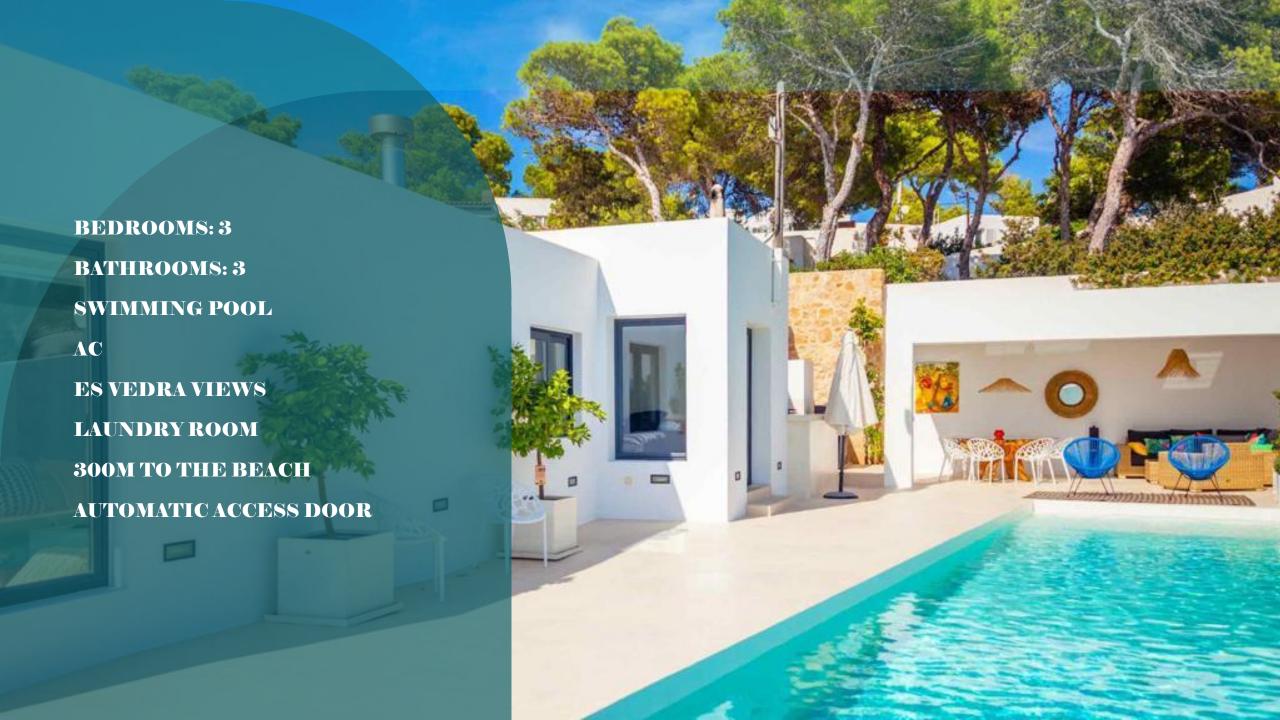

## VIIIA CODOLAR

M1328

To escape of daily life, this villa, is a natural oasis in the west coast of the island. The villa has an spectacular view to EsVedra and is located within a less than 300 meters walk from the beach. A modern villa with big living room, open space well equipped kitchen, three ensuite double bedrooms, one guest bathroom and a laundry space that can be used as an extra room. The wide walls keep the temperature naturally cool in the house, but the property is also provided with air conditioning, central heating and fireplace. It is fully fenced, with automatic access door, internal parking, pool and bbq area.