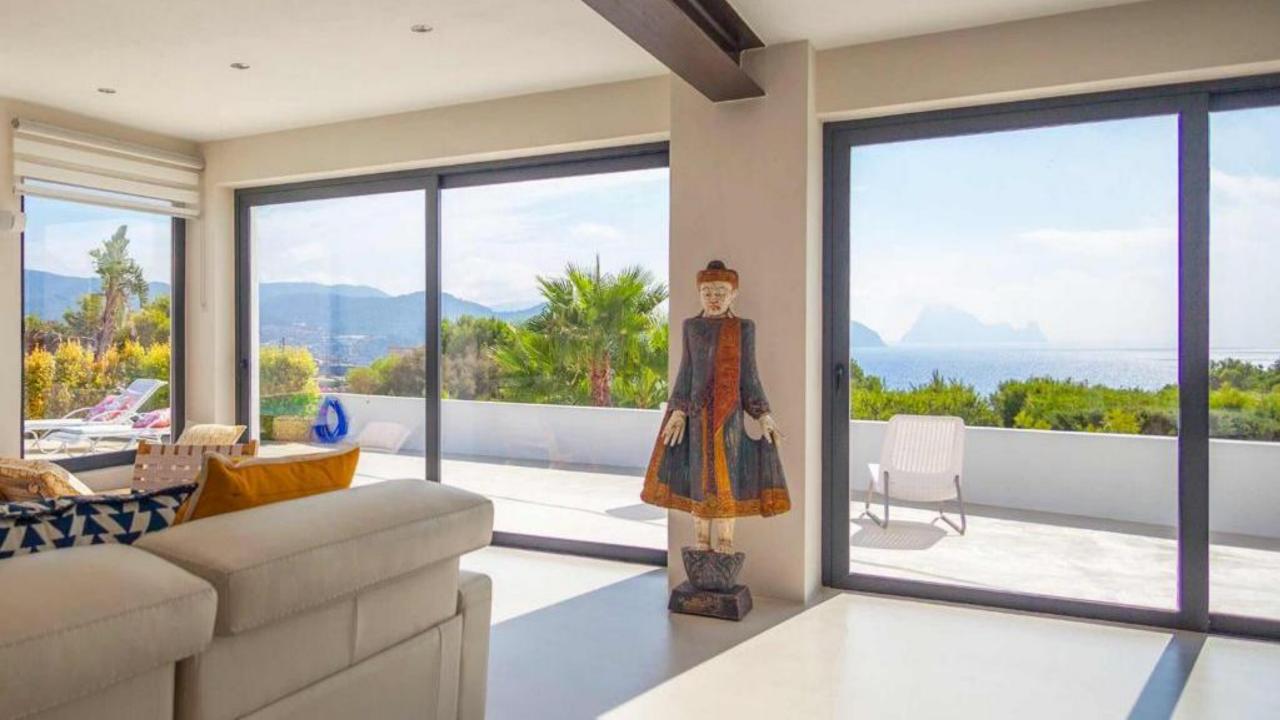

## VIIIA CODOLAR

M1328

To escape of daily life, this villa, is a natural oasis in the west coast of the island. The villa has an spectacular view to EsVedra and is located within a less than 300 meters walk from the beach. A modern villa with big living room, open space well equipped kitchen, three ensuite double bedrooms, one guest bathroom and a laundry space that can be used as an extra room. The wide walls keep the temperature naturally cool in the house, but the property is also provided with air conditioning, central heating and fireplace. It is fully fenced, with automatic access door, internal parking, pool and bbq area.