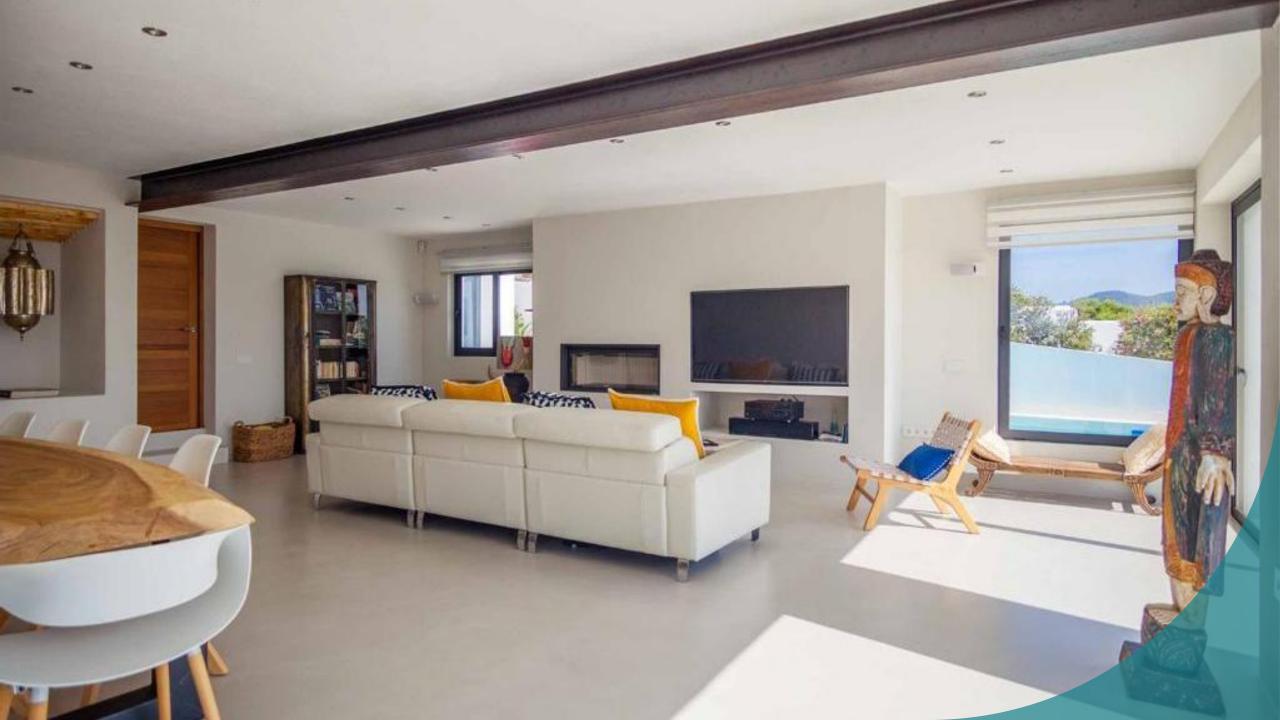

## VIIIA CODOLAR

M1328

To escape of daily life, this villa, is a natural oasis in the west coast of the island. The villa has an spectacular view to EsVedra and is located within a less than 300 meters walk from the beach. A modern villa with big living room, open space well equipped kitchen, three ensuite double bedrooms, one guest bathroom and a laundry space that can be used as an extra room. The wide walls keep the temperature naturally cool in the house, but the property is also provided with air conditioning, central heating and fireplace. It is fully fenced, with automatic access door, internal parking, pool and bbq area.