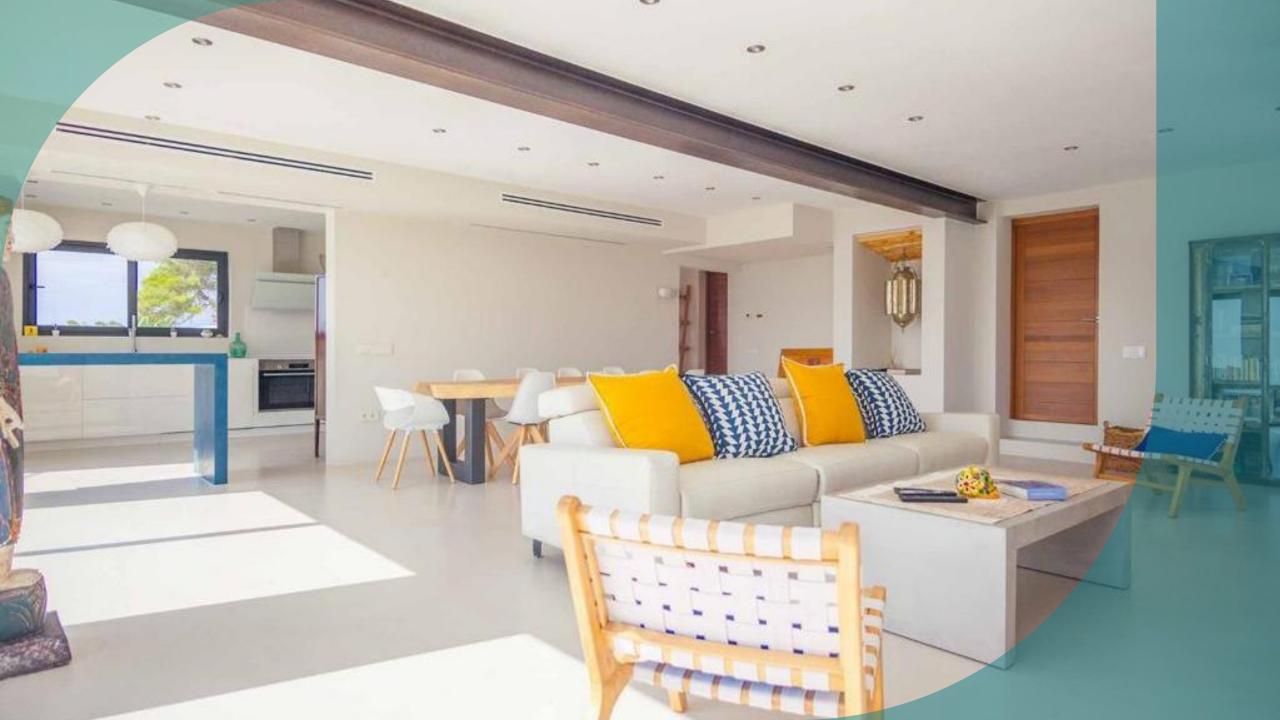

## VIIIA CODOLAR

M1328

To escape of daily life, this villa, is a natural oasis in the west coast of the island. The villa has an spectacular view to EsVedra and is located within a less than 300 meters walk from the beach. A modern villa with big living room, open space well equipped kitchen, three ensuite double bedrooms, one guest bathroom and a laundry space that can be used as an extra room. The wide walls keep the temperature naturally cool in the house, but the property is also provided with air conditioning, central heating and fireplace. It is fully fenced, with automatic access door, internal parking, pool and bbq area.