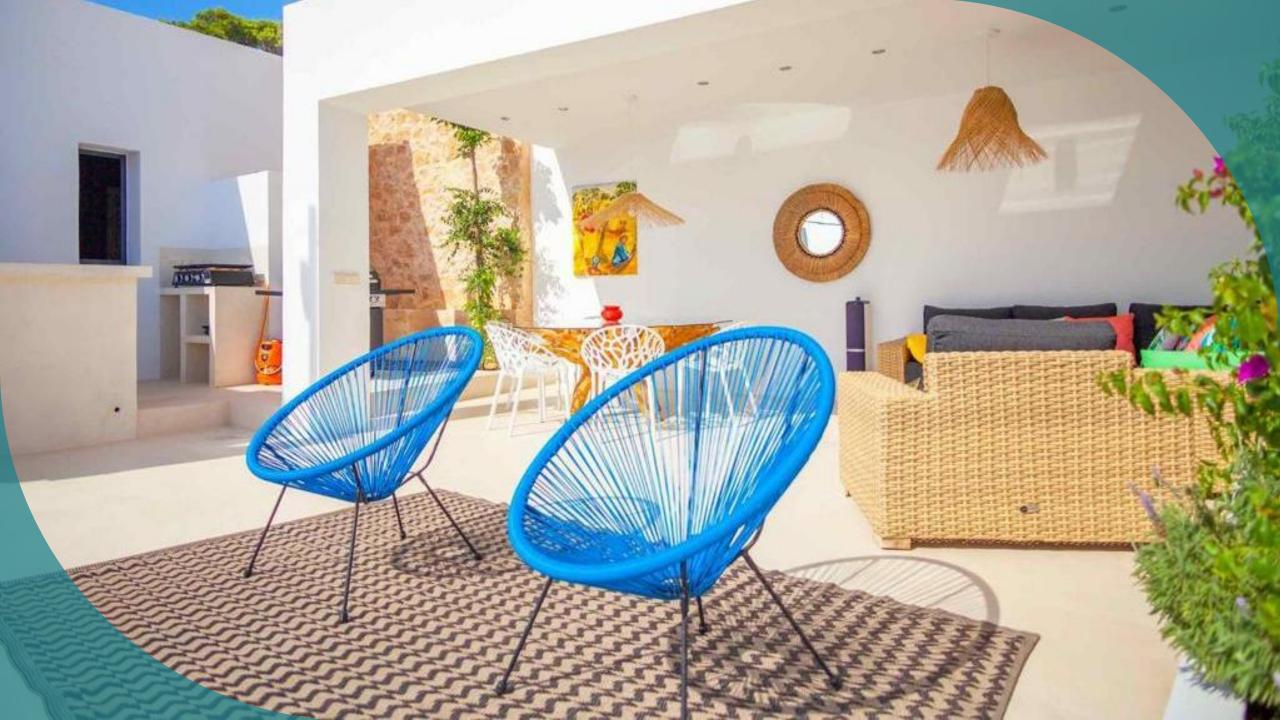

## VIIIA CODOLAR

M1328

To escape of daily life, this villa, is a natural oasis in the west coast of the island. The villa has an spectacular view to EsVedra and is located within a less than 300 meters walk from the beach. A modern villa with big living room, open space well equipped kitchen, three ensuite double bedrooms, one guest bathroom and a laundry space that can be used as an extra room. The wide walls keep the temperature naturally cool in the house, but the property is also provided with air conditioning, central heating and fireplace. It is fully fenced, with automatic access door, internal parking, pool and bbq area.