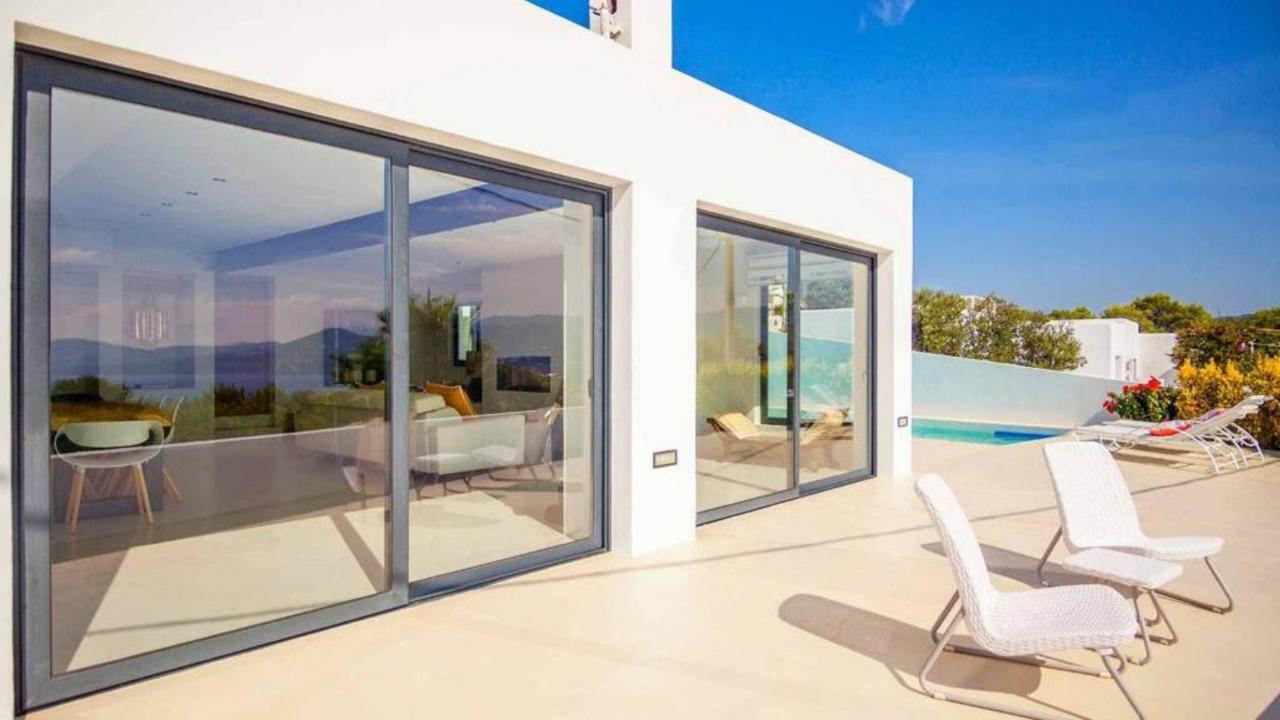

## VIIIA CODOLAR

M1328

To escape of daily life, this villa, is a natural oasis in the west coast of the island. The villa has an spectacular view to EsVedra and is located within a less than 300 meters walk from the beach. A modern villa with big living room, open space well equipped kitchen, three ensuite double bedrooms, one guest bathroom and a laundry space that can be used as an extra room. The wide walls keep the temperature naturally cool in the house, but the property is also provided with air conditioning, central heating and fireplace. It is fully fenced, with automatic access door, internal parking, pool and bbq area.