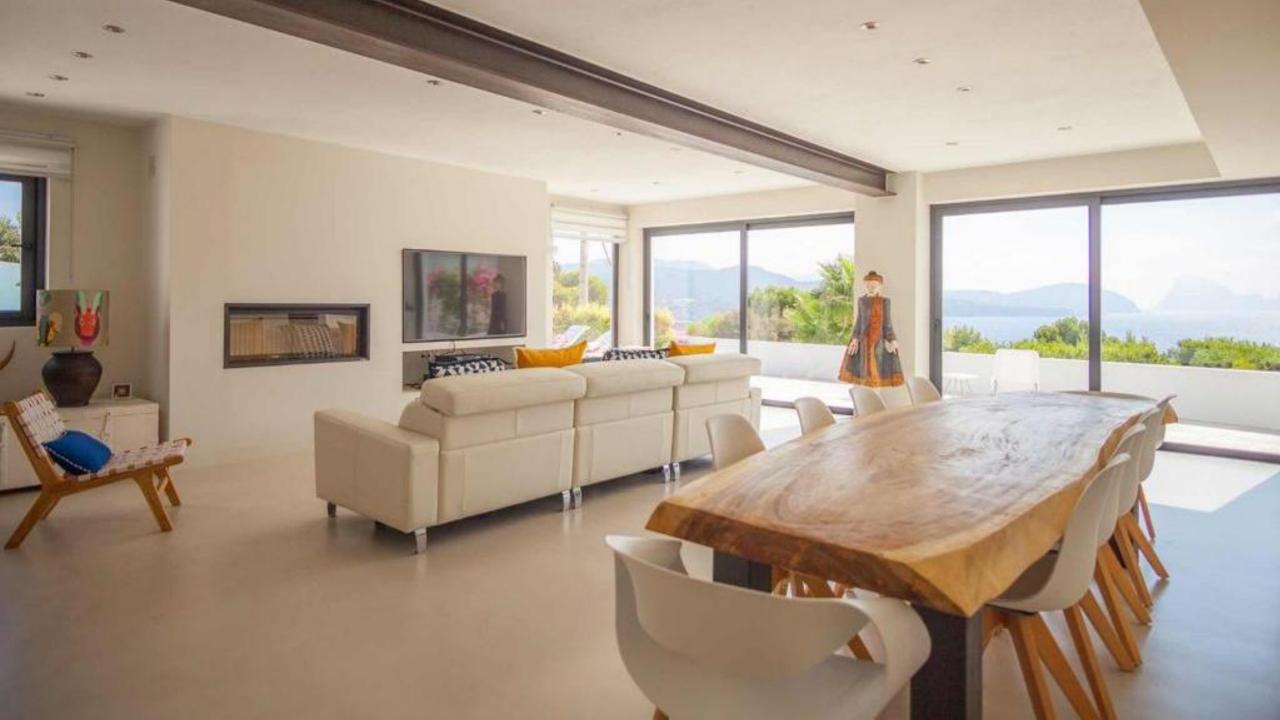

## VIIIA CODOLAR

M1328

To escape of daily life, this villa, is a natural oasis in the west coast of the island. The villa has an spectacular view to EsVedra and is located within a less than 300 meters walk from the beach. A modern villa with big living room, open space well equipped kitchen, three ensuite double bedrooms, one guest bathroom and a laundry space that can be used as an extra room. The wide walls keep the temperature naturally cool in the house, but the property is also provided with air conditioning, central heating and fireplace. It is fully fenced, with automatic access door, internal parking, pool and bbq area.