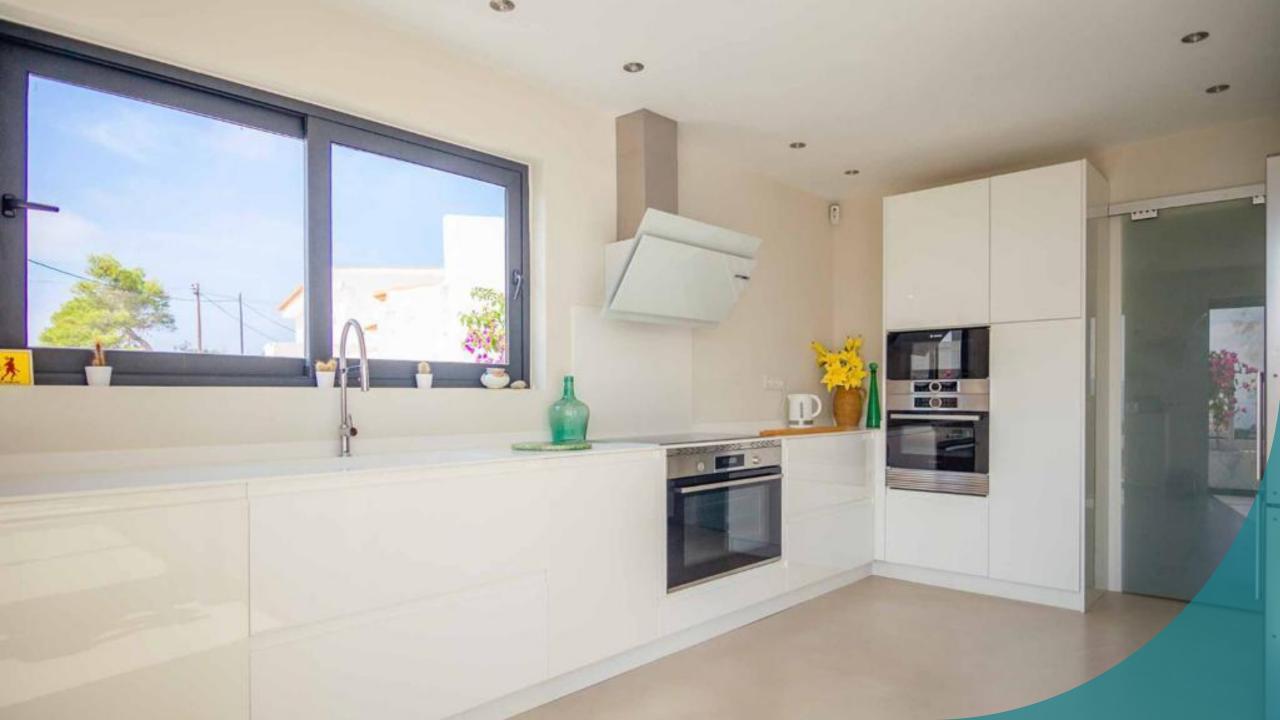

## VIIIA CODOLAR

M1328

To escape of daily life, this villa, is a natural oasis in the west coast of the island. The villa has an spectacular view to EsVedra and is located within a less than 300 meters walk from the beach. A modern villa with big living room, open space well equipped kitchen, three ensuite double bedrooms, one guest bathroom and a laundry space that can be used as an extra room. The wide walls keep the temperature naturally cool in the house, but the property is also provided with air conditioning, central heating and fireplace. It is fully fenced, with automatic access door, internal parking, pool and bbq area.