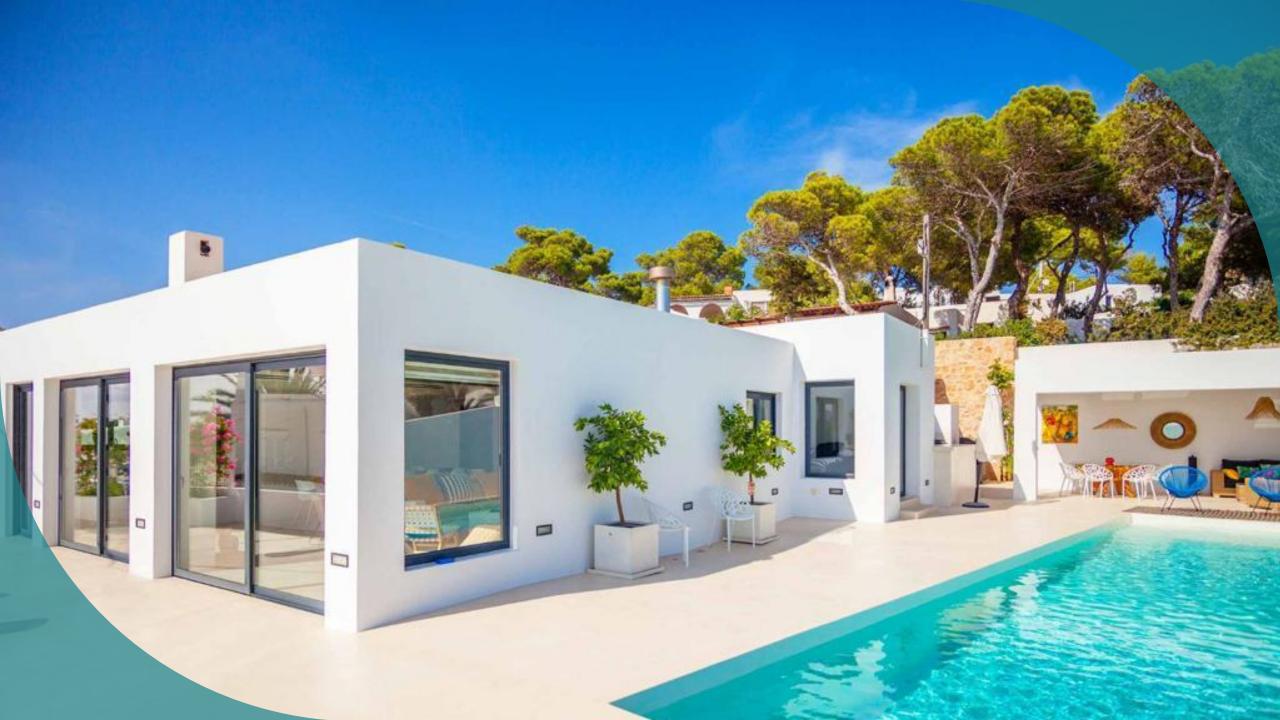

## VIIIA CODOLAR

M1328

To escape of daily life, this villa, is a natural oasis in the west coast of the island. The villa has an spectacular view to EsVedra and is located within a less than 300 meters walk from the beach. A modern villa with big living room, open space well equipped kitchen, three ensuite double bedrooms, one guest bathroom and a laundry space that can be used as an extra room. The wide walls keep the temperature naturally cool in the house, but the property is also provided with air conditioning, central heating and fireplace. It is fully fenced, with automatic access door, internal parking, pool and bbq area.