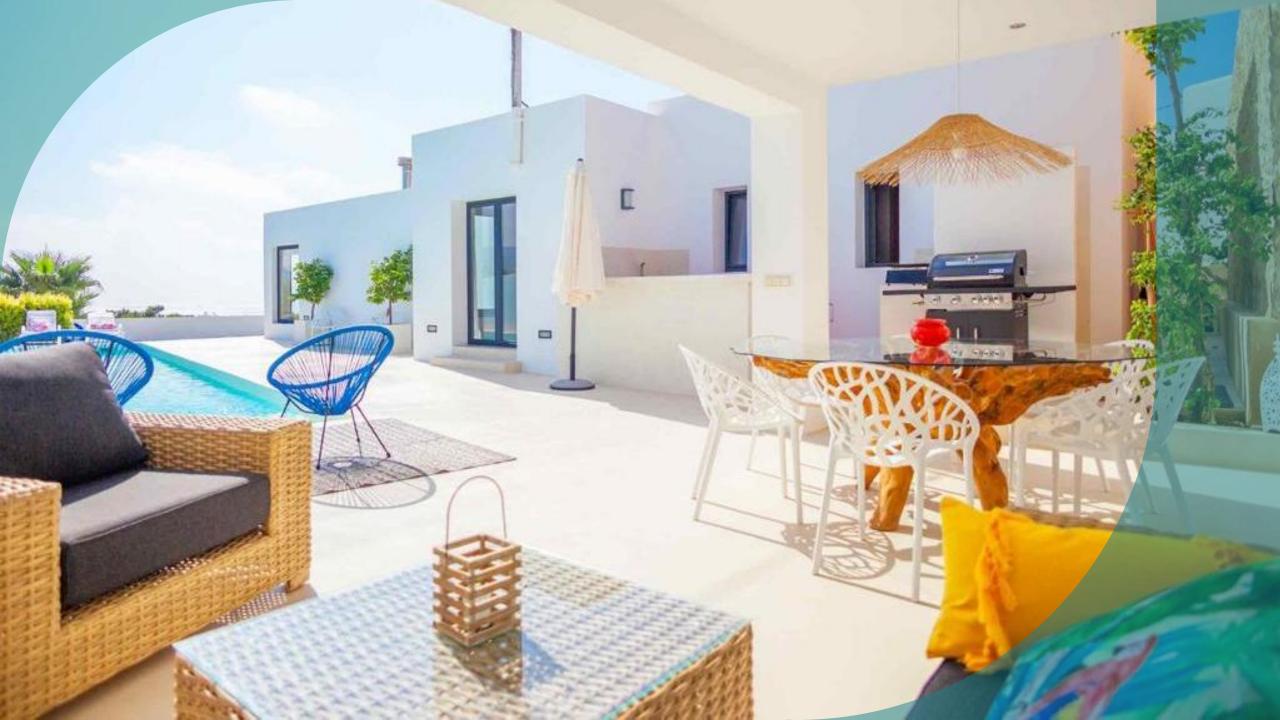

## VIIIA CODOLAR

M1328

To escape of daily life, this villa, is a natural oasis in the west coast of the island. The villa has an spectacular view to EsVedra and is located within a less than 300 meters walk from the beach. A modern villa with big living room, open space well equipped kitchen, three ensuite double bedrooms, one guest bathroom and a laundry space that can be used as an extra room. The wide walls keep the temperature naturally cool in the house, but the property is also provided with air conditioning, central heating and fireplace. It is fully fenced, with automatic access door, internal parking, pool and bbq area.