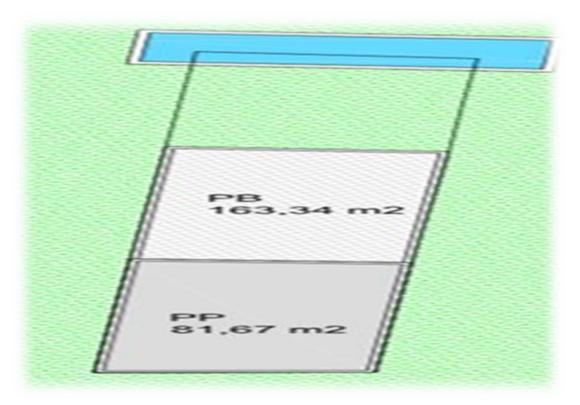

## URBAN PLOT CAN BELLOTERA

-700sq urban plot: 375,000€ - Edificability: 0,35 x 700= 240sq EXTRAS

- Urban Building Plot -Extensiva Plurifamiliar Qualification

The land has a qualification of Single-family Residential and allows the possibility of building a villa of 240sq. The segregation project is already presented and approved in the City Council.

The plot follows the current subsidiary regulations of the Municipality of San Jose de Sa Talaia that grants it the urban classification UAA3, whose urban parameters are:

- A) Surface and dimensions of the plot:
- Minimum plot's surface: 500sq
- Minimum façade: 10m
- B) Building parameters:
- Maximum surface to be built: 0,35sq/sq
- Number of floors: 3
- Maximum height to cornice: 10m
- Minimum lateral and deep separation: 5m
- Minimum separation to façade: 3m