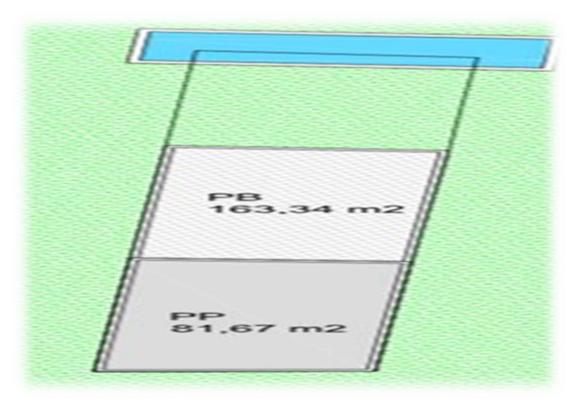

## URBAN PLOT CAN BELLOTERA

-700sq urban plot - Edificability: 0,35 x 700= 240sq

- Urban Building Plot -Extensiva Plurifamiliar Qualification

The land has a qualification of Single-family Residential and allows the possibility of building a villa of 240sq. The segregation project is already presented and approved in the City Council.

The plot follows the current subsidiary regulations of the Municipality of San Jose de Sa Talaia that grants it the urban classification UAA3, whose urban parameters are:

- A) Surface and dimensions of the plot:
- Minimum plot's surface: 500sq
- Minimum façade: 10m
- B) Building parameters:
- Maximum surface to be built: 0,35sq/sq
- Number of floors: 3
- Maximum height to cornice: 10m
- Minimum lateral and deep separation: 5m
- Minimum separation to façade: 3m