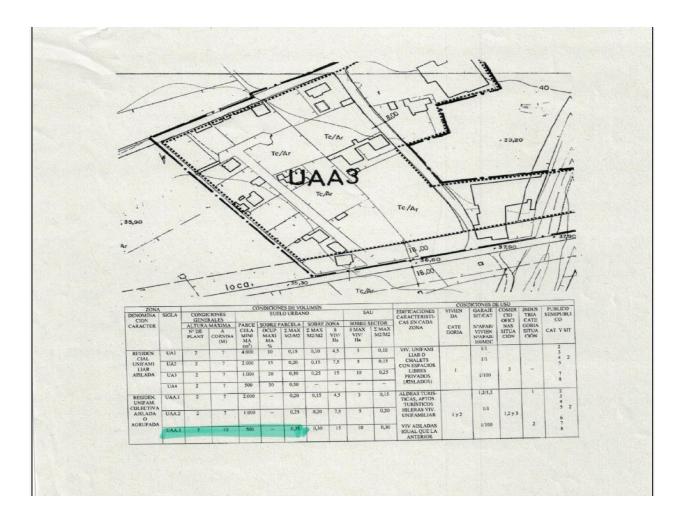

The land has a qualification of Single-family Residential and allows the possibility of building a villa of 240sq. The segregation project is already presented and approved in the City Council.

The plot follows the current subsidiary regulations of the Municipality of San Jose de Sa Talaia that grants it the urban classification UAA3, whose urban parameters are:

- A) Surface and dimensions of the plot:
- Minimum plot's surface: 500sq
- Minimum façade: 10m
- B) Building parameters:
- Maximum surface to be built: 0,35sq/sq
- Number of floors: 3
- Maximum height to cornice: 10m
- Minimum lateral and deep separation: 5m
- Minimum separation to façade: 3m